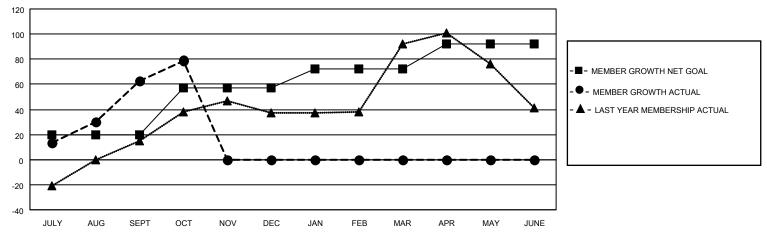

### GOALS AND ACTUAL MEMBERS CUMULATIVE

| DROPPED CLUBS: 0 | 14 CLUBS OF 32 ADDED 1 OR<br>MORE NEW MEMBERS | GENDER DISTRIBUTION           |              |  |
|------------------|-----------------------------------------------|-------------------------------|--------------|--|
|                  | WORE NEW MEMBERS                              | MALE                          | 606 (49.11%) |  |
|                  |                                               | FEMALE                        | 621 (50.32%) |  |
| DROPPED MEMBERS  |                                               | NON BINARY                    | 0 (0.00%)    |  |
| DECEASED 2       |                                               | PREFER NOT TO ANSWER          | 7 (0.57%)    |  |
| DECEASED 2       |                                               |                               |              |  |
| CLUB CANCELLED 0 | CLICK HERE FOR CUMULATIVE                     | TOTAL FAMILY UNIT MEMBERS 236 |              |  |
| OTHER 20         | MEMBERSHIP DATA                               |                               |              |  |
| TOTAL 22         |                                               | FAMILY MEMBERS PAYING HA      | LF DUES 122  |  |
|                  |                                               |                               |              |  |